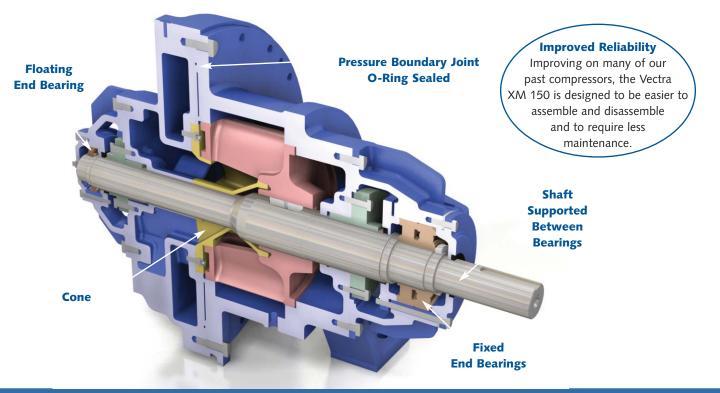

#### **Design Features**

- Single, conical port design
- · Between bearing rotor/shaft design
- · Single pressure boundary joint
- No tie rods
- API-681 compliance; API-682 shaft seal
- · Increased bearing life
- 316 stainless steel construction
- Horizontal, self-draining inlet/discharge nozzles

**Single Pressure Boundary Joint** 

| Feature                                  | Benefit                                                      |
|------------------------------------------|--------------------------------------------------------------|
| Single, conical port                     | Handles process upsets without affecting performance         |
|                                          | Requires less seal liquid than flat port design              |
| Between bearings rotor/shaft design      | Lower radial bearing loads and longer bearing life           |
| Single, bolted joint, pressure boundary  | Less potential for seal liquid leakage                       |
| API 681 compliance<br>API 682 shaft seal | Conforms to most chemical process and oil & gas requirements |
| 316 stainless steel construction         | Improved corrosion resistance                                |
| Horizontal inlet/discharge connections   | Self-draining, reducing flooded starts                       |