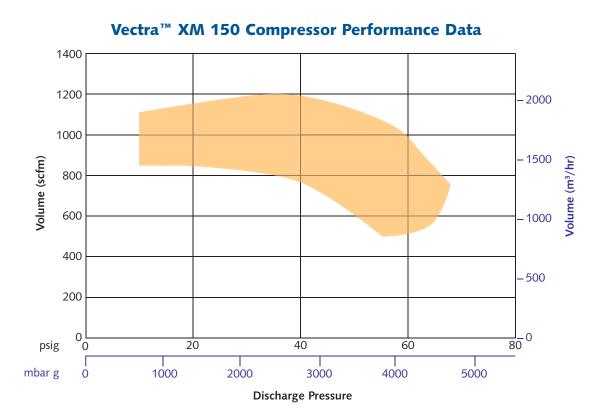

#### **Improved Performance**

The NASH Vectra™ XM 150 compressor extends the series of popular and reliable Vectra XL compressors to a higher level of performance. Operating at up to 4 bar G (60 psig), the patent-pending Vectra XM compressor is specifically designed for the higher pressures and performance expected in many process applications.