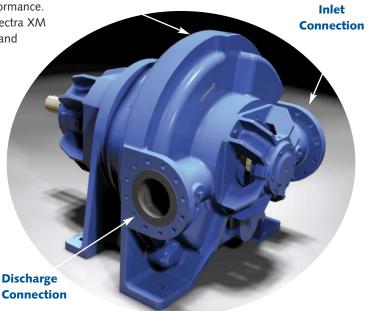

#### **Design Features**

- Single, conical port design
- · Between bearing rotor/shaft design
- · Single pressure boundary joint
- No tie rods
- API-681 compliance; API-682 shaft seal
- · Increased bearing life
- 316 stainless steel construction
- Horizontal, self-draining inlet/discharge nozzles